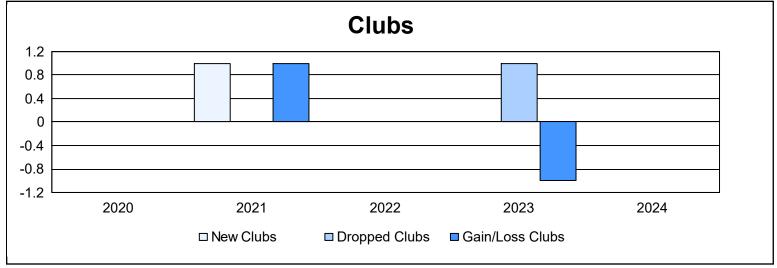

District 114 W As of June 2024 Cumulative

| Year      | New<br>Clubs | Dropped<br>Clubs | Gain/<br>Loss<br>Clubs | New<br>Members | Charter<br>Members | Reinstate<br>Members | Transfer<br>Members | Total<br>Member<br>Added | Total<br>Members<br>Dropped | Gain/<br>Loss<br>Members |
|-----------|--------------|------------------|------------------------|----------------|--------------------|----------------------|---------------------|--------------------------|-----------------------------|--------------------------|
| 2019-2020 | 0            | 0                | 0                      | 124            | 3                  | 4                    | 9                   | 140                      | 115                         | 25                       |
| 2020-2021 | 1            | 0                | 1                      | 73             | 23                 | 1                    | 0                   | 97                       | 130                         | -33                      |
| 2021-2022 | 0            | 0                | 0                      | 89             | 1                  | 2                    | 12                  | 104                      | 132                         | -28                      |
| 2022-2023 | 0            | 1                | -1                     | 127            | 2                  | 0                    | 19                  | 148                      | 141                         | 7                        |
| 2023-2024 | 0            | 0                | 0                      | 115            | 0                  | 0                    | 8                   | 123                      | 144                         | -21                      |
| Average   | 0            | 0                | 0                      | 106            | 6                  | 1                    | 10                  | 122                      | 132                         | -10                      |