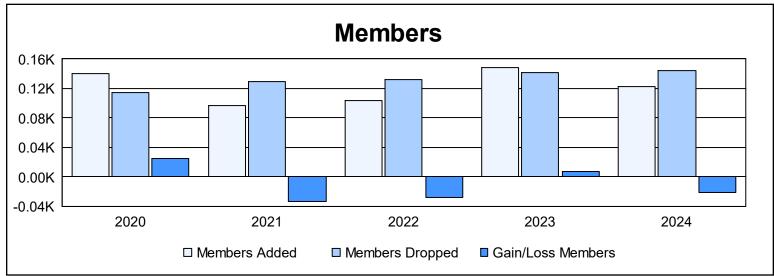

District 114 W As of June 2024 Cumulative

| Year      | New<br>Clubs | Dropped<br>Clubs | Gain/<br>Loss<br>Clubs | New<br>Members | Charter<br>Members | Reinstate<br>Members | Transfer<br>Members | Total<br>Member<br>Added | Total<br>Members<br>Dropped | Gain/<br>Loss<br>Members |
|-----------|--------------|------------------|------------------------|----------------|--------------------|----------------------|---------------------|--------------------------|-----------------------------|--------------------------|
| 2019-2020 | 0            | 0                | 0                      | 124            | 3                  | 4                    | 9                   | 140                      | 115                         | 25                       |
| 2020-2021 | 1            | 0                | 1                      | 73             | 23                 | 1                    | 0                   | 97                       | 130                         | -33                      |
| 2021-2022 | 0            | 0                | 0                      | 89             | 1                  | 2                    | 12                  | 104                      | 132                         | -28                      |
| 2022-2023 | 0            | 1                | -1                     | 127            | 2                  | 0                    | 19                  | 148                      | 141                         | 7                        |
| 2023-2024 | 0            | 0                | 0                      | 115            | 0                  | 0                    | 8                   | 123                      | 144                         | -21                      |
| Average   | 0            | 0                | 0                      | 106            | 6                  | 1                    | 10                  | 122                      | 132                         | -10                      |